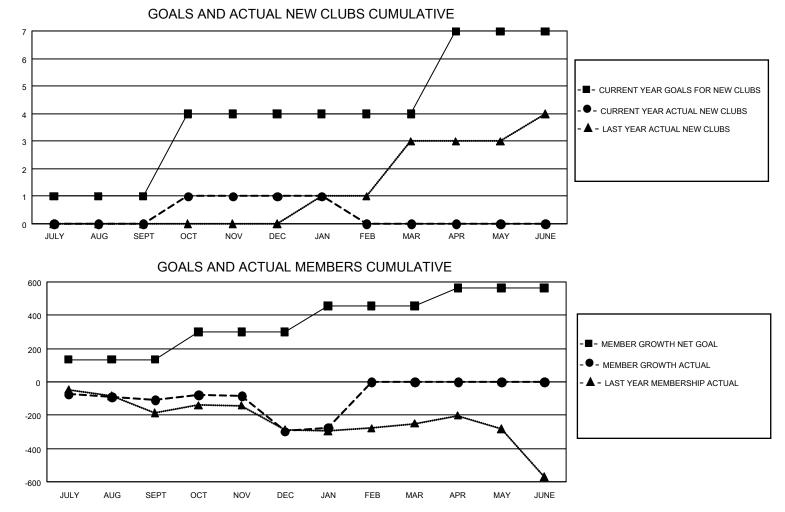

## GMT MONTHLY MEMBERSHIP PROGRESS REPORT

Multiple District 11

Results as of: 1/31/2020

LOCATION: MICHIGAN

GMT: OPEN

GMT CA 1

| Clubs         |               |             |               | Members               |                        |                         |                                                   |  |
|---------------|---------------|-------------|---------------|-----------------------|------------------------|-------------------------|---------------------------------------------------|--|
|               | RESULTS FOR   | R 2019-2020 |               | RESULTS FOR 2019-2020 |                        |                         |                                                   |  |
| QUARTER       | NEW CLUB GOAL | NEW CLUBS   | DROPPED CLUBS | QUARTER MEME          | BER GROWTH NET<br>GOAL | MEMBER GROWTH<br>ACTUAL | DROPPED<br>MEMBERS ACTUA<br>(including transfers) |  |
| JULY/AUG/SEPT | 3             | 0           | 2             | JULY/AUG/SEPT         | 405                    | 244                     | 306                                               |  |
| OCT/NOV/DEC   | 9             | 1           | 9             | OCT/NOV/DEC           | 495                    | 265                     | 433                                               |  |
| JAN/FEB/MAR   | 0             | 0           | 0             | JAN/FEB/MAR           | 465                    | 130                     | 103                                               |  |
| APR/MAY/JUNE  | 9             | 0           | 0             | APR/MAY/JUNE          | 330                    | 0                       | 0                                                 |  |